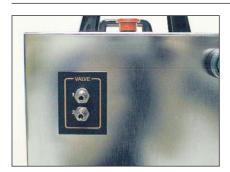

### Valve control

For opening/closure of TFV pneumatic valves.

Order number:

TFA10155

### **Bottom filler and valve control**

For opening/closure of TFV pneumatic valves and TFA 10100 bottom filler.

Order number:

TFA10160

www.fillflex.com 3