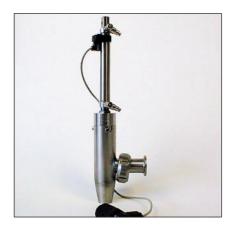

# Filling lance, pneumatic

A filling lance is used for filling foaming products. Length: standard 300 mm. Connection 25 mm SMS.