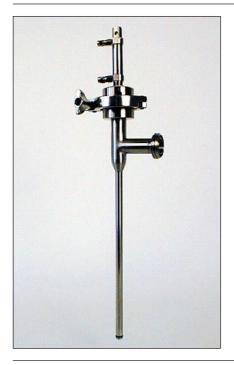

# Filling lance, pneumatic

A filling lance is used for filling foaming products. Length: standard 300 mm. Connection 25 mm SMS.

#### Order number:

| TFV20130-10 | (outside diameter, lance 10 mm) |
|-------------|---------------------------------|
| TFV20130-12 | (outside diameter, lance 12 mm) |
| TFV20130-14 | (outside diameter, lance 14 mm) |
| TFV20130-16 | (outside diameter, lance 16 mm) |
| TFV20130-18 | (outside diameter, lance 18 mm) |
| TFV20130-20 | (outside diameter, lance 20 mm) |
| TFV20130-22 | (outside diameter, lance 22 mm) |
| TFV20130-25 | (outside diameter, lance 25 mm) |
|             |                                 |