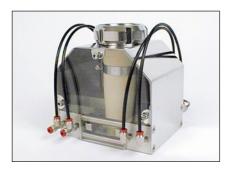

# Hose valve, pneumatic

An allround valve for most medias.

# Hose valve, pneumatic

With large opening. For big solids.