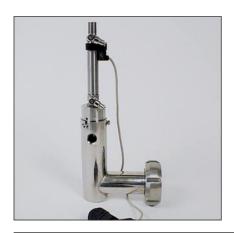

# **Bottom filler**

For Fillflex Compact TF5500C. Pneumatically controlled.

Order number:

TFA10100

Add:

Filling lance (order no. TFV20130) Bottom/valve control (order no. TFA10160)

### Valve control

For opening/closure of TFV pneumatic valves.

Order number:

TFA10155

### **Bottom filler and valve control**

For opening/closure of TFV pneumatic valves and TFA 10100 bottom filler.

Order number:

TFA10160

www.fillflex.com 3