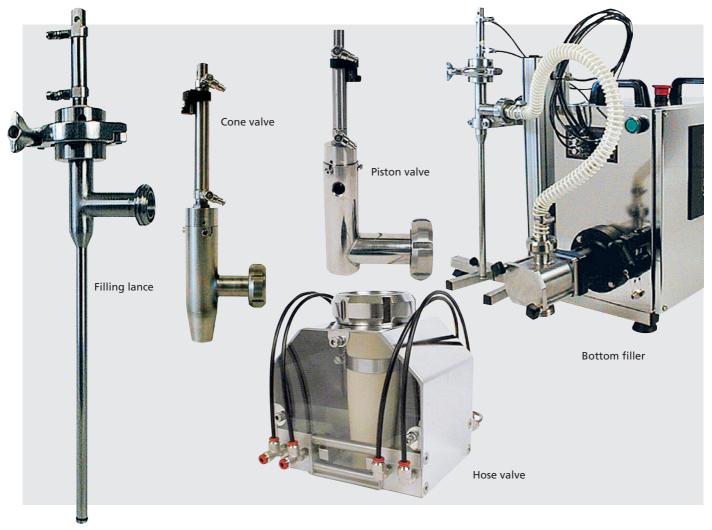

# **Equipment and accessories for the Fillflex system**

One of the many advantages with the Fillflex system is the possibility to control the whole filling process, down to the last detail. By equipping your filler with a pneumatic outlet valve, you can also handle "difficult" products with foaming properties or with solid particles.

Foaming products are easily filled with our pneumatic bottom filler where a filling lance is lowered into the container prior to filling. The whole filling sequence can then be optimized with the fillers built-in control program.

An outlet valve also gives smoother operation, without the risk of dripping. In addition to this, the filled amount stay very accurate, even at high production rates.

# Cone valve, internal, pneumatic

Wide opening mushroom valve. The entire cone passes the T-connection. With sensor that opens the valve before filling starts.

# Hose valve, pneumatic

An allround valve for most medias.

# Hose valve, pneumatic

With large opening. For big solids.

# Filling lance, pneumatic

A filling lance is used for filling foaming products. Length: standard 300 mm. Connection 25 mm SMS.

## Piston valve, pneumatic

A piston valve is, among other things, used for viscous products which also could contain particles.

Connection 38 mm SMS.

Order number:

TFV20140-38/38

# **Bottom filler**

For Fillflex Compact TF5500C. Pneumatically controlled.

Order number:

TFA10100

Add:

Filling lance (order no. TFV20130) Bottom/valve control (order no. TFA10160)