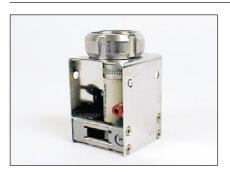

### Valve control

For opening/closure of TFV pneumatic valves.

Order number:

TFA10155

### **Bottom filler and valve control**

For opening/closure of TFV pneumatic valves and TFA 10100 bottom filler.

Order number:

TFA10160

www.fillflex.com 3