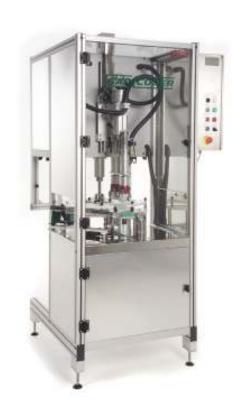

## Cap Coder CC560 Capping Machine

Cap Coder Ltd Monument Business Park Chalgrove Oxfordshire OX44 7RW United Kingdom

- Caps a wide product range; 100ml-5ltr
- Cap size range 10-120mm
- Twin Pick and Screw head, for higher throughput
- Up to 40 bottles per minute.
- Unique rubber-lined gripping jaws.
- Fully Automatic PLC control.
- Starwheel based.
- Smooth Servo Indexing Drive.
- Simple cap feed facility, no re-tooling.
- Cap feed at constant height.
- Easy to accommodate different sizes of cap.
- Capping Head adjustment to suit bottle height.
- Vertical cap transfer which is variable to suit bottle heights.
- Simple Electronic capping torque adjustment.
- Simply installed over existing slat conveyor.