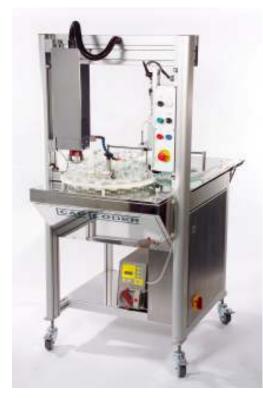

## Cap Coder CC1170 Filling & Cap Tightening Machine

- Rotary Table Bottle Infeed
- Single Operator use with Continuous or Batch Selectability
- Bottle Outfeed Collating Area
- Self Contained and Mobile
- Highly Reliable with Minimum Maintenance Requirements
- Max 40 bottles per minute
- Choice of Electric or Pneumatic Torque Motor
- Fitted with the Proven Tri-Torque Head
- Bottle Size Range 100ml 150ml
- Compact; Small Footprint