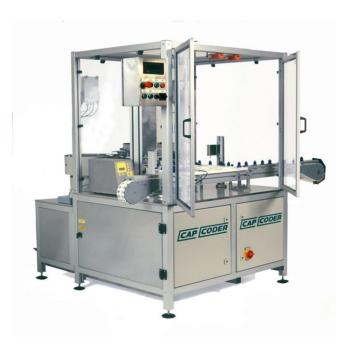

## Cap Coder CC1160

## **Automatic Capping Machine**

Cap Coder Ltd Monument Business Park Chalgrove Oxfordshire OX44 7RW United Kingdom

- Inexpensive Filling, Plugging & Capping Machine
- Accepts caps 10-80mm; containers 100-400ml
- Plug & Cap Checking Facility
- Twin Pick & Place Plugging
- Single or Twin filling Stations
- Versatile. Can be Interlinked with Existing Filler & Labeller
- Fully Automatic PLC Control
- Human Machine Interface Functionality as Standard
- Quick Installation Over Existing Conveyors; Small Footprint.
- Option of Integrated Conveyor
- Supplied with Cap Coder's Latest Torque Head
- Unique Rubber-lined Gripping Jaws.
- Ideal for Fitting Tamper Resistant & Vial Crimp Products.